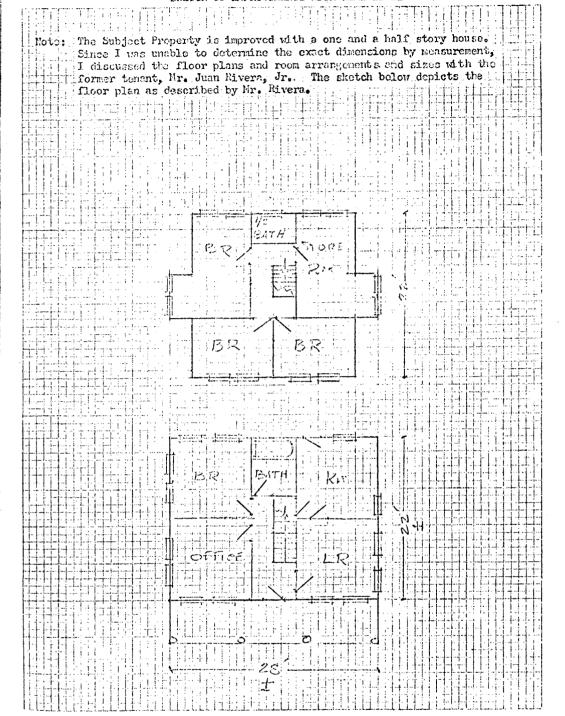

| ried on the School<br>(sister of 0.P. Ca |                  |
|   | NEIGHBORHOO | <u>D</u> :    |                 |            |                                          |                  |
|   | Conformity  | of Parcel to  | Area: Typics    | <b>1</b> . |                                          |                  |
|   | UTILITIES:  |               |                 |            |                                          |                  |
|   | Water, sewe | er, gas & ele | ectricity are a | vailable   | •                                        |                  |
|   | Street Pave | ed with asph  | alt Curbing     | none       |                                          |                  |



This picture was taken from the street by the Appraiser on October 22, 1975.





OF LOT 9

Plat shown in School Board's Records of Block 18

- Block 18 - West Side Addn. - Benavides, Texas Note: No dimensions are shown, nor any street names.

MAIN DIMENSION

Plat shown in County Records - Vol. 6, Page 3h9, 1-27-26 J. A. Heras, Agt.

Block 18 - West Side Addn. - Benavides, Texas.

#### C0663 COST APPROACH

| Type